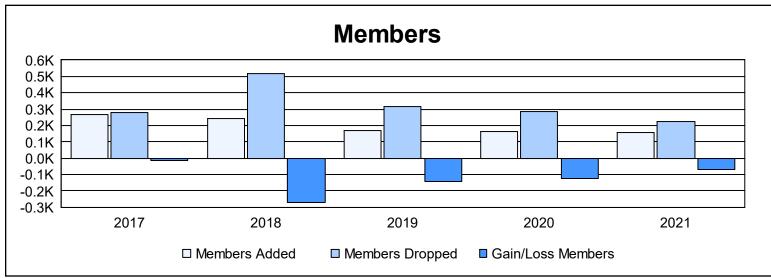

District 337 B As of June 2021 Cumulative

| Year      | New<br>Clubs | Dropped<br>Clubs | Gain/<br>Loss<br>Clubs | New<br>Members | Charter<br>Members | Reinstate<br>Members | Transfer<br>Members | Total<br>Member<br>Added | Total<br>Members<br>Dropped | Gain/<br>Loss<br>Members |
|-----------|--------------|------------------|------------------------|----------------|--------------------|----------------------|---------------------|--------------------------|-----------------------------|--------------------------|
| 2016-2017 | 0            | 0                | 0                      | 250            | 0                  | 17                   | 1                   | 268                      | 279                         | -11                      |
| 2017-2018 | 0            | 2                | -2                     | 238            | 0                  | 2                    | 3                   | 243                      | 516                         | -273                     |
| 2018-2019 | 0            | 0                | 0                      | 166            | 0                  | 2                    | 3                   | 171                      | 315                         | -144                     |
| 2019-2020 | 0            | 1                | -1                     | 154            | 0                  | 4                    | 3                   | 161                      | 285                         | -124                     |
| 2020-2021 | 0            | 2                | -2                     | 155            | 0                  | 0                    | 0                   | 155                      | 223                         | -68                      |
| Average   | 0            | 1                | -1                     | 193            | 0                  | 5                    | 2                   | 200                      | 324                         | -124                     |